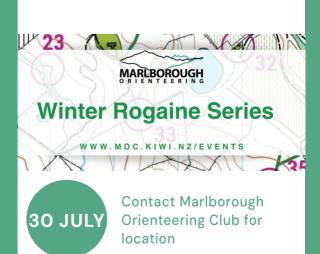

# Winter Events

Check out a taster of what's on in Marlborough this Winter. For more details about these events and many more, head to **follow-me.co.nz** and be sure to follow us on Facebook **followmemarlboroughevents** for all the latest news.

#### Marlborough Book Festival





Various Marlborough Venues

## Ford Club Marlborough's 20th Anniversary





Lansdowne Park, Lansdowne Road, Blenheim

#### Pathways to the Soul





Fidelio Café & Wine Bar, Blenheim Railway Station, 2 Sinclair Street, Blenheim

#### Winter Rogaine



#### Digital Drop-In





Marlborough District Libraries (Blenheim & Picton)

### The Boy, The Mole and The Cake







ASB Theatre Marlborough, 2 Hutcheson Street, Blenheim